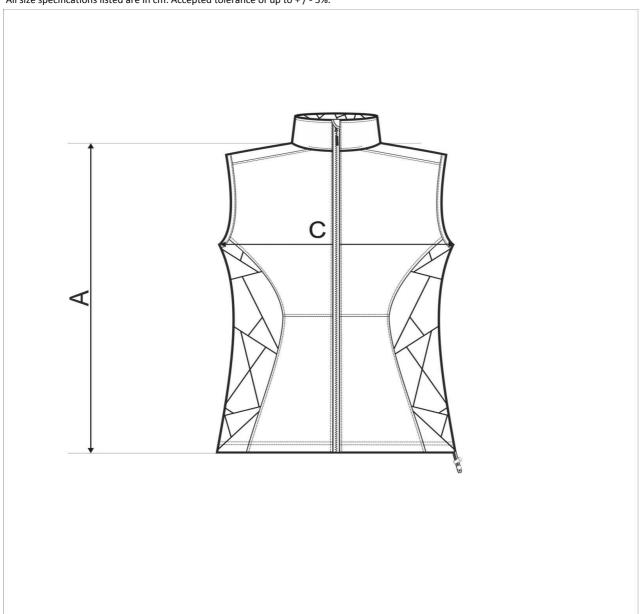

| SIZE SPECIFICATION |                    |    |    |    |     | ORIGINAL |  |  |  |
|--------------------|--------------------|----|----|----|-----|----------|--|--|--|
| Commodity          | Ladies Vest Vision |    |    |    |     |          |  |  |  |
| Code               | 516                |    |    |    |     |          |  |  |  |
| size [cm]          | S                  | M  | L  | XL | 2XL |          |  |  |  |
| Α                  | 61                 | 62 | 63 | 64 | 65  |          |  |  |  |
| С                  | 46                 | 50 | 54 | 60 | 66  |          |  |  |  |
|                    |                    |    |    |    |     |          |  |  |  |

All size specifications listed are in cm. Accepted tolerance of up to + / - 5%.

| SIZE SPECIFICATION |    |                    |    |    |     | NEW |  |  |  |  |
|--------------------|----|--------------------|----|----|-----|-----|--|--|--|--|
| Commodity          |    | Ladies Vest Vision |    |    |     |     |  |  |  |  |
| Code               |    | 516                |    |    |     |     |  |  |  |  |
| size [cm]          | S  | M                  | L  | XL | 2XL |     |  |  |  |  |
| Α                  | 61 | 62                 | 63 | 64 | 65  |     |  |  |  |  |
| С                  | 46 | 50                 | 54 | 60 | 66  |     |  |  |  |  |
|                    |    |                    |    |    |     |     |  |  |  |  |