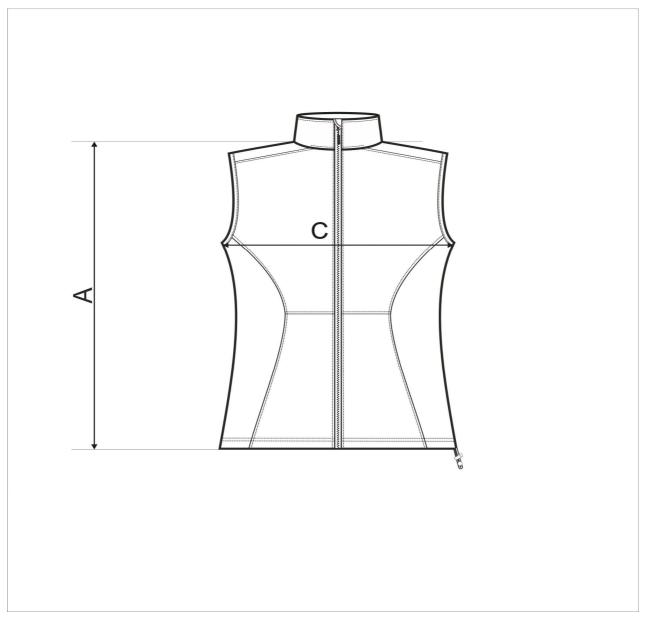

All size specifications listed are in cm. Accepted tolerance of up to + / - 5%.

| SIZE SPECIFICATION |    |                    |    |    |     | NEW |  |  |  |  |
|--------------------|----|--------------------|----|----|-----|-----|--|--|--|--|
| Commodity          |    | Ladies Vest Vision |    |    |     |     |  |  |  |  |
| Code               |    | 516                |    |    |     |     |  |  |  |  |
| size [cm]          | S  | M                  | L  | XL | 2XL |     |  |  |  |  |
| Α                  | 61 | 62                 | 63 | 64 | 65  |     |  |  |  |  |
| С                  | 46 | 50                 | 54 | 60 | 66  |     |  |  |  |  |
|                    |    |                    |    |    |     |     |  |  |  |  |

All size specifications listed are in cm. Accepted tolerance of up to + / - 5%.