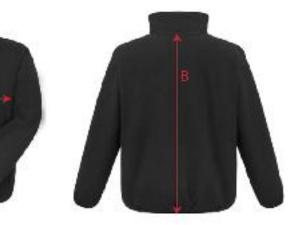

## Date: 25 May 2016

R330X - Workguard Heavyduty Microfleece

| Measures in 0                     |                                                             |      |    |      |    |      |     |      | OX BER |      |            |  |
|-----------------------------------|-------------------------------------------------------------|------|----|------|----|------|-----|------|--------|------|------------|--|
| TO FIT<br>APPROX<br>CHEST<br>SIZE | SIZE                                                        | XS   | S  | М    | L  | XL   | 2XL | 3XL  | 4XL    | 5XL  | TOL<br>+/- |  |
|                                   | UK (INCHES)                                                 | 36   | 38 | 41   | 43 | 46   | 48  | 50   | 52     | 54   |            |  |
|                                   | EURO (CMS)                                                  | 46   | 48 | 50   | 52 | 56   | 58  | 60   | 62     | 64   |            |  |
| A                                 | 1/2 CHEST - MEASURE<br>AT UNDERARM - LAY<br>JACKET OUT FLAT | 54   | 56 | 58   | 60 | 62   | 64  | 66   | 68     | 70   | 1          |  |
| в                                 | BACK LENGTH                                                 | 66.5 | 69 | 71.5 | 74 | 76.5 | 79  | 81.5 | 84     | 84   | 1          |  |
| с                                 | OVERARM SLEEVE<br>LENGTH FROM<br>SHOULDER SEAM              | 58.5 | 60 | 61.5 | 63 | 64.5 | 66  | 67.5 | 69     | 70.5 | 1          |  |