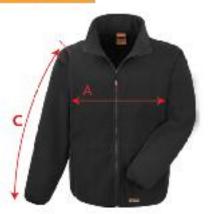

## Date: 25 May 2016

R330X - Workguard Heavyduty Microfleece

| Measures in 0                     |                                                             |      |    |      |    |      |     |      | OX BER |      |            |  |
|-----------------------------------|-------------------------------------------------------------|------|----|------|----|------|-----|------|--------|------|------------|--|
| TO FIT<br>APPROX<br>CHEST<br>SIZE | SIZE                                                        | XS   | S  | М    | L  | XL   | 2XL | 3XL  | 4XL    | 5XL  | TOL<br>+/- |  |
|                                   | UK (INCHES)                                                 | 36   | 38 | 41   | 43 | 46   | 48  | 50   | 52     | 54   |            |  |
|                                   | EURO (CMS)                                                  | 46   | 48 | 50   | 52 | 56   | 58  | 60   | 62     | 64   |            |  |
| A                                 | 1/2 CHEST - MEASURE<br>AT UNDERARM - LAY<br>JACKET OUT FLAT | 54   | 56 | 58   | 60 | 62   | 64  | 66   | 68     | 70   | 1          |  |
| в                                 | BACK LENGTH                                                 | 66.5 | 69 | 71.5 | 74 | 76.5 | 79  | 81.5 | 84     | 84   | 1          |  |
| с                                 | OVERARM SLEEVE<br>LENGTH FROM<br>SHOULDER SEAM              | 58.5 | 60 | 61.5 | 63 | 64.5 | 66  | 67.5 | 69     | 70.5 | 1          |  |